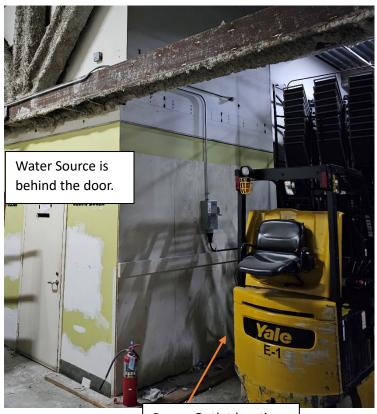

## 2. Stair 30 (Upper Level, East Building) -

Water and Power source for stair 30 is located on roof top. Can be accessed by door right near work location at stair 30.

3. **Chiller One (Mezzanine Level at Central Plant, West Building) –** Water source on left, power source in right image.