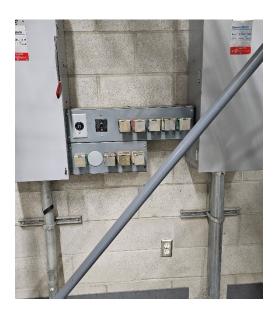

## 1. Hall H (Ground Level, East Building) –

Attached are the locations for water and power source that can be used while working in storage room near Hall H.



Dock Area Behind Hall H (East End)



Power source in Storage room near Hall H





Water source near Hall H outside.

## 2. Stair 30 (Upper Level, East Building) -

Water and Power source for stair 30 is located on roof top. Can be accessed by door right near work location at stair 30.





3. **Chiller One (Mezzanine Level at Central Plant, West Building) –** Water source on left, power source in right image.





## 4. Storage Room 7A (Upper-Level West Building) –



Power Outlet location