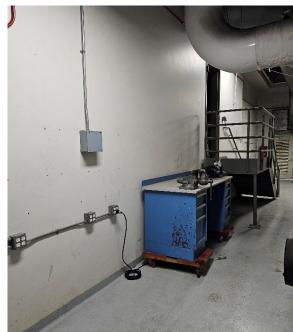

## 2. Stair 30 (Upper Level, East Building) -

Water and Power source for stair 30 is located on roof top. Can be accessed by door right near work location at stair 30.

3. **Chiller One (Mezzanine Level at Central Plant, West Building) –** Water source on left, power source in right image.