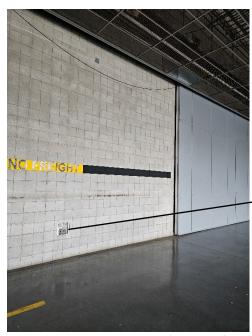

## 2. Stair 30 (Upper Level, East Building) -

Water and Power source for stair 30 is located on roof top. Can be accessed by door right near work location at stair 30.

3. **Chiller One (Mezzanine Level at Central Plant, West Building) –** Water source on left, power source in right image.