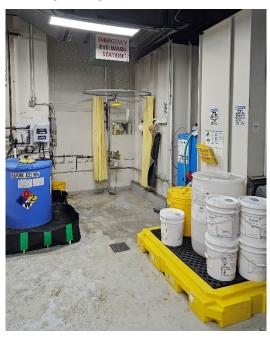

## 1. Hall H (Ground Level, East Building) –

Attached are the locations for water and power source that can be used while working in storage room near Hall H.



Dock Area Behind Hall H (East End)



Power source in Storage room near Hall H





Water source near Hall H outside.

## 2. Stair 30 (Upper Level, East Building) -

Water and Power source for stair 30 is located on roof top. Can be accessed by door right near work location at stair 30.





3. **Chiller One (Mezzanine Level at Central Plant, West Building) –** Water source on left, power source in right image.





## 4. Storage Room 7A (Upper-Level West Building) –



Power Outlet location